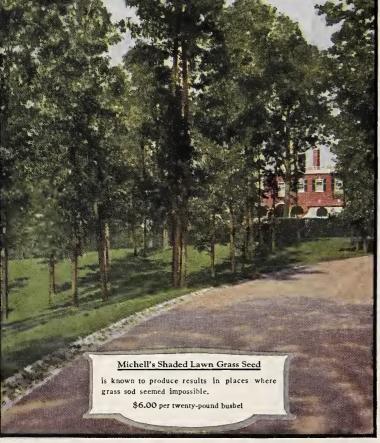

| 100    | 1000   |
|--------------------------------|--------|--------|
| 2 lb. size                     | \$0.60 | \$5.00 |
| 3 lb. size                     | .70    | 5.75   |
| 4 lb. size $1\frac{1}{2}$ lbs. | .75    | 6.50   |

## **ERADO WEED GUN**

As handy as a cane, which it resembles. Fill the reservoir, which holds about 2 quarts of liquid, with some weed destroying preparation, diluted. It will destroy weeds of all kinds in lawns without hurting the grass. Press the sharp point of the gun into the heart of the weed until the flat stay pieces touch the ground, when a quantity sufficient to kill is discharged into the heart of the plant which is destroyed for all time. Galvanized iron. (See cut.) Price, \$1.25. Parcel Post weight, 2 lbs.

ALL PRICES SUBJECT TO MARKET CHANGES







HENRY F. MICHELL CO. 518-516 MARKET ST. PHILA., PA.